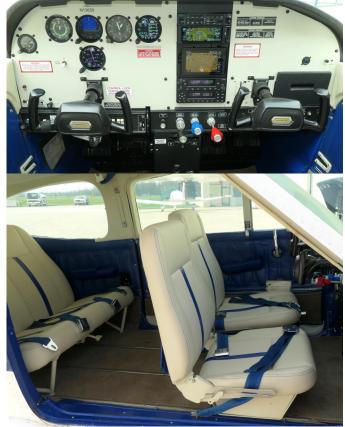

## <u>Avionics</u>

Garmin GMA 345 Bluetooth Audio Panel

Garmin GNC 355 GPS/Com

Garmin GNS 255 Nav/Com

Garmin Aera 660 GPS

Garmin GTX 345 Transponder

Garmin GI 275 Attitude Indicator

Garmin GI 275 HSI

Garmin GI 275 Engine Indicator System

## <u>Equipment</u>

LED Wingtip Strobe, Beacon, Nav Shoulder Harnesses

Engine Preheater Rudder Trim

4 Place Intercom Vernier Mixture Control
USB Port Alternate Static Source

Nice, original condition 180HP Cardinal 177B! New Interior and all new instrument panel with new latest generation Garmin Avionics! A fully ready to go Cardinal for only \$152,500!!!